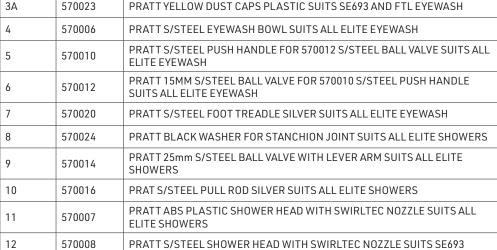

# **SPARE PARTS**

|       |        | The second secon |          |
|-------|--------|--------------------------------------------------------------------------------------------------------------------------------------------------------------------------------------------------------------------------------------------------------------------------------------------------------------------------------------------------------------------------------------------------------------------------------------------------------------------------------------------------------------------------------------------------------------------------------------------------------------------------------------------------------------------------------------------------------------------------------------------------------------------------------------------------------------------------------------------------------------------------------------------------------------------------------------------------------------------------------------------------------------------------------------------------------------------------------------------------------------------------------------------------------------------------------------------------------------------------------------------------------------------------------------------------------------------------------------------------------------------------------------------------------------------------------------------------------------------------------------------------------------------------------------------------------------------------------------------------------------------------------------------------------------------------------------------------------------------------------------------------------------------------------------------------------------------------------------------------------------------------------------------------------------------------------------------------------------------------------------------------------------------------------------------------------------------------------------------------------------------------------|----------|
| 1     | 570027 | PRATT EYE & FACE WASH NOZZLE YELLOW ABS PLASTIC SUITS ALL ELITE EYEWASH                                                                                                                                                                                                                                                                                                                                                                                                                                                                                                                                                                                                                                                                                                                                                                                                                                                                                                                                                                                                                                                                                                                                                                                                                                                                                                                                                                                                                                                                                                                                                                                                                                                                                                                                                                                                                                                                                                                                                                                                                                                        |          |
| 1A    | 570029 | PRATT DUST CAP ABS PLASTIC TO SUIT EYE & FACE WASH NOZZLE                                                                                                                                                                                                                                                                                                                                                                                                                                                                                                                                                                                                                                                                                                                                                                                                                                                                                                                                                                                                                                                                                                                                                                                                                                                                                                                                                                                                                                                                                                                                                                                                                                                                                                                                                                                                                                                                                                                                                                                                                                                                      |          |
| 1B    | 570030 | PRATT SS304 SCREWS PACK OF 6 TO SUIT EYE & FACE WASH NOZZLE                                                                                                                                                                                                                                                                                                                                                                                                                                                                                                                                                                                                                                                                                                                                                                                                                                                                                                                                                                                                                                                                                                                                                                                                                                                                                                                                                                                                                                                                                                                                                                                                                                                                                                                                                                                                                                                                                                                                                                                                                                                                    |          |
| 1C    | 570031 | PRATT AERATOR SUITS ALL EYE & FACE WASH INC. WASHER                                                                                                                                                                                                                                                                                                                                                                                                                                                                                                                                                                                                                                                                                                                                                                                                                                                                                                                                                                                                                                                                                                                                                                                                                                                                                                                                                                                                                                                                                                                                                                                                                                                                                                                                                                                                                                                                                                                                                                                                                                                                            |          |
| 1D    | 570032 | PRATT 304 STAINLESS STEEL RING SUITS EYE & FACE WASH AERATOR                                                                                                                                                                                                                                                                                                                                                                                                                                                                                                                                                                                                                                                                                                                                                                                                                                                                                                                                                                                                                                                                                                                                                                                                                                                                                                                                                                                                                                                                                                                                                                                                                                                                                                                                                                                                                                                                                                                                                                                                                                                                   |          |
| 2     | 570003 | PRATT EYEWASH NOZZLE ASSEMBLY S/STEEL WITH RUBBER EYECUP SUITS ALL ELITE EYEWASH                                                                                                                                                                                                                                                                                                                                                                                                                                                                                                                                                                                                                                                                                                                                                                                                                                                                                                                                                                                                                                                                                                                                                                                                                                                                                                                                                                                                                                                                                                                                                                                                                                                                                                                                                                                                                                                                                                                                                                                                                                               |          |
| 2A 3B | 570018 | PRATT AERATOR SUITS ALL ELITE AND ECONOMY EYEWASH                                                                                                                                                                                                                                                                                                                                                                                                                                                                                                                                                                                                                                                                                                                                                                                                                                                                                                                                                                                                                                                                                                                                                                                                                                                                                                                                                                                                                                                                                                                                                                                                                                                                                                                                                                                                                                                                                                                                                                                                                                                                              |          |
| 2B    | 570017 | PRATT RUBBER EYEWASH CUP WITH YELLOW DUST CAP SUITS ALL ELITE EYEWASH                                                                                                                                                                                                                                                                                                                                                                                                                                                                                                                                                                                                                                                                                                                                                                                                                                                                                                                                                                                                                                                                                                                                                                                                                                                                                                                                                                                                                                                                                                                                                                                                                                                                                                                                                                                                                                                                                                                                                                                                                                                          |          |
| 2C    | 570028 | PRATT 304 STAINLESS STEEL RING SUITS EYEWASH AERATOR                                                                                                                                                                                                                                                                                                                                                                                                                                                                                                                                                                                                                                                                                                                                                                                                                                                                                                                                                                                                                                                                                                                                                                                                                                                                                                                                                                                                                                                                                                                                                                                                                                                                                                                                                                                                                                                                                                                                                                                                                                                                           |          |
| 3     | 570004 | PRATT EYEWASH NOZZLE ASSEMBLY S/STEEL WITH YELLOW DUST CAP SUITS SE693 AND FTL EYEWASH                                                                                                                                                                                                                                                                                                                                                                                                                                                                                                                                                                                                                                                                                                                                                                                                                                                                                                                                                                                                                                                                                                                                                                                                                                                                                                                                                                                                                                                                                                                                                                                                                                                                                                                                                                                                                                                                                                                                                                                                                                         | <b>6</b> |
| 3A    | 570023 | PRATT YELLOW DUST CAPS PLASTIC SUITS SE693 AND FTL EYEWASH                                                                                                                                                                                                                                                                                                                                                                                                                                                                                                                                                                                                                                                                                                                                                                                                                                                                                                                                                                                                                                                                                                                                                                                                                                                                                                                                                                                                                                                                                                                                                                                                                                                                                                                                                                                                                                                                                                                                                                                                                                                                     | , a l    |
| 4     | 570006 | PRATT S/STEEL EYEWASH BOWL SUITS ALL ELITE EYEWASH                                                                                                                                                                                                                                                                                                                                                                                                                                                                                                                                                                                                                                                                                                                                                                                                                                                                                                                                                                                                                                                                                                                                                                                                                                                                                                                                                                                                                                                                                                                                                                                                                                                                                                                                                                                                                                                                                                                                                                                                                                                                             | ا کم     |