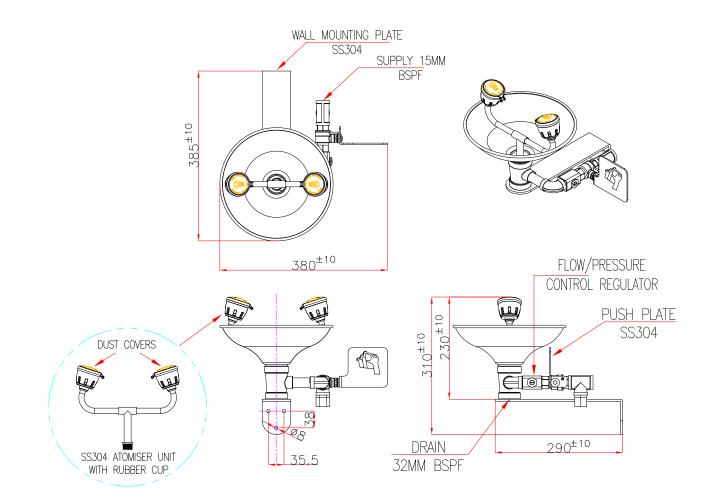

### **PRATT WALL MOUNTED EYE WASH WITH BOWL** & NO FOOT TREADLE

| TECHNICAL INFORMATION                        |                                                                       |  |  |  |
|----------------------------------------------|-----------------------------------------------------------------------|--|--|--|
| INLET CONNECTION                             | 15mm BSPF                                                             |  |  |  |
| WATER SUPPLY-LINE SIZE                       | 15mm *Must be hydraulically sized to meet requirements.               |  |  |  |
| OUTLET CONNECTION                            | 32mm BSPF                                                             |  |  |  |
| MINIMUM PERFORMANCE REQUIREMENTS             | 210kPa / 30PSI *Caution should be taken when pressure exceeds 550 kPa |  |  |  |
| FLOW OUTPUT (AT MIN PERFORMANCE REQUIREMENT) | Shower: 80 LPM Eye Wash: 15 LPM Eye-Face Wash: 30 LPM                 |  |  |  |
| WEIGHT(KG)                                   | 5                                                                     |  |  |  |
| DIMENSIONS(CM)                               | 31 X 26 X 14                                                          |  |  |  |