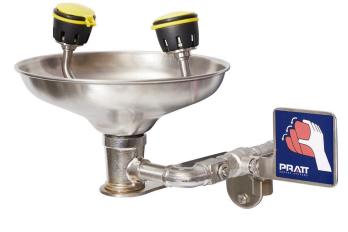

## PRATT WALL MOUNTED EYE WASH WITH BOWL & NO FOOT TREADLE

**AEROSTREAM** technology delivers a gentle cascade of soft flow water to flush away any hazardous materials from the eyes and face.

**SWIRLTECH** technology delivers a precise pattern and controlled flow rate of a large volume of flushing fluid, ensuring optimum decontamination when its needed most

#### FEATURES

- Eyewash pipework and fittings are 304SS
- Stainless Steel Eye Wash Bowl
- Hand Operated via Push Handle
- Stainless-Steel Eyewash Assembly with Rubber Cups