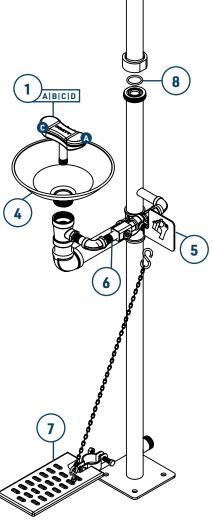

# **SPARE PARTS**

|       |        | The second secon |          |
|-------|--------|--------------------------------------------------------------------------------------------------------------------------------------------------------------------------------------------------------------------------------------------------------------------------------------------------------------------------------------------------------------------------------------------------------------------------------------------------------------------------------------------------------------------------------------------------------------------------------------------------------------------------------------------------------------------------------------------------------------------------------------------------------------------------------------------------------------------------------------------------------------------------------------------------------------------------------------------------------------------------------------------------------------------------------------------------------------------------------------------------------------------------------------------------------------------------------------------------------------------------------------------------------------------------------------------------------------------------------------------------------------------------------------------------------------------------------------------------------------------------------------------------------------------------------------------------------------------------------------------------------------------------------------------------------------------------------------------------------------------------------------------------------------------------------------------------------------------------------------------------------------------------------------------------------------------------------------------------------------------------------------------------------------------------------------------------------------------------------------------------------------------------------|----------|
| 1     | 570027 | PRATT EYE & FACE WASH NOZZLE YELLOW ABS PLASTIC SUITS ALL ELITE EYEWASH                                                                                                                                                                                                                                                                                                                                                                                                                                                                                                                                                                                                                                                                                                                                                                                                                                                                                                                                                                                                                                                                                                                                                                                                                                                                                                                                                                                                                                                                                                                                                                                                                                                                                                                                                                                                                                                                                                                                                                                                                                                        |          |
| 1A    | 570029 | PRATT DUST CAP ABS PLASTIC TO SUIT EYE & FACE WASH NOZZLE                                                                                                                                                                                                                                                                                                                                                                                                                                                                                                                                                                                                                                                                                                                                                                                                                                                                                                                                                                                                                                                                                                                                                                                                                                                                                                                                                                                                                                                                                                                                                                                                                                                                                                                                                                                                                                                                                                                                                                                                                                                                      |          |
| 1B    | 570030 | PRATT SS304 SCREWS PACK OF 6 TO SUIT EYE & FACE WASH NOZZLE                                                                                                                                                                                                                                                                                                                                                                                                                                                                                                                                                                                                                                                                                                                                                                                                                                                                                                                                                                                                                                                                                                                                                                                                                                                                                                                                                                                                                                                                                                                                                                                                                                                                                                                                                                                                                                                                                                                                                                                                                                                                    |          |
| 1C    | 570031 | PRATT AERATOR SUITS ALL EYE & FACE WASH INC. WASHER                                                                                                                                                                                                                                                                                                                                                                                                                                                                                                                                                                                                                                                                                                                                                                                                                                                                                                                                                                                                                                                                                                                                                                                                                                                                                                                                                                                                                                                                                                                                                                                                                                                                                                                                                                                                                                                                                                                                                                                                                                                                            |          |
| 1D    | 570032 | PRATT 304 STAINLESS STEEL RING SUITS EYE & FACE WASH AERATOR                                                                                                                                                                                                                                                                                                                                                                                                                                                                                                                                                                                                                                                                                                                                                                                                                                                                                                                                                                                                                                                                                                                                                                                                                                                                                                                                                                                                                                                                                                                                                                                                                                                                                                                                                                                                                                                                                                                                                                                                                                                                   |          |
| 2     | 570003 | PRATT EYEWASH NOZZLE ASSEMBLY S/STEEL WITH RUBBER EYECUP SUITS ALL ELITE EYEWASH                                                                                                                                                                                                                                                                                                                                                                                                                                                                                                                                                                                                                                                                                                                                                                                                                                                                                                                                                                                                                                                                                                                                                                                                                                                                                                                                                                                                                                                                                                                                                                                                                                                                                                                                                                                                                                                                                                                                                                                                                                               |          |
| 2A 3B | 570018 | PRATT AERATOR SUITS ALL ELITE AND ECONOMY EYEWASH                                                                                                                                                                                                                                                                                                                                                                                                                                                                                                                                                                                                                                                                                                                                                                                                                                                                                                                                                                                                                                                                                                                                                                                                                                                                                                                                                                                                                                                                                                                                                                                                                                                                                                                                                                                                                                                                                                                                                                                                                                                                              |          |
| 2B    | 570017 | PRATT RUBBER EYEWASH CUP WITH YELLOW DUST CAP SUITS ALL ELITE EYEWASH                                                                                                                                                                                                                                                                                                                                                                                                                                                                                                                                                                                                                                                                                                                                                                                                                                                                                                                                                                                                                                                                                                                                                                                                                                                                                                                                                                                                                                                                                                                                                                                                                                                                                                                                                                                                                                                                                                                                                                                                                                                          |          |
| 2C    | 570028 | PRATT 304 STAINLESS STEEL RING SUITS EYEWASH AERATOR                                                                                                                                                                                                                                                                                                                                                                                                                                                                                                                                                                                                                                                                                                                                                                                                                                                                                                                                                                                                                                                                                                                                                                                                                                                                                                                                                                                                                                                                                                                                                                                                                                                                                                                                                                                                                                                                                                                                                                                                                                                                           |          |
| 3     | 570004 | PRATT EYEWASH NOZZLE ASSEMBLY S/STEEL WITH YELLOW DUST CAP SUITS SE693 AND FTL EYEWASH                                                                                                                                                                                                                                                                                                                                                                                                                                                                                                                                                                                                                                                                                                                                                                                                                                                                                                                                                                                                                                                                                                                                                                                                                                                                                                                                                                                                                                                                                                                                                                                                                                                                                                                                                                                                                                                                                                                                                                                                                                         | <b>6</b> |
| 3A    | 570023 | PRATT YELLOW DUST CAPS PLASTIC SUITS SE693 AND FTL EYEWASH                                                                                                                                                                                                                                                                                                                                                                                                                                                                                                                                                                                                                                                                                                                                                                                                                                                                                                                                                                                                                                                                                                                                                                                                                                                                                                                                                                                                                                                                                                                                                                                                                                                                                                                                                                                                                                                                                                                                                                                                                                                                     | , a l    |
| 4     | 570006 | PRATT S/STEEL EYEWASH BOWL SUITS ALL ELITE EYEWASH                                                                                                                                                                                                                                                                                                                                                                                                                                                                                                                                                                                                                                                                                                                                                                                                                                                                                                                                                                                                                                                                                                                                                                                                                                                                                                                                                                                                                                                                                                                                                                                                                                                                                                                                                                                                                                                                                                                                                                                                                                                                             | ا کم     |